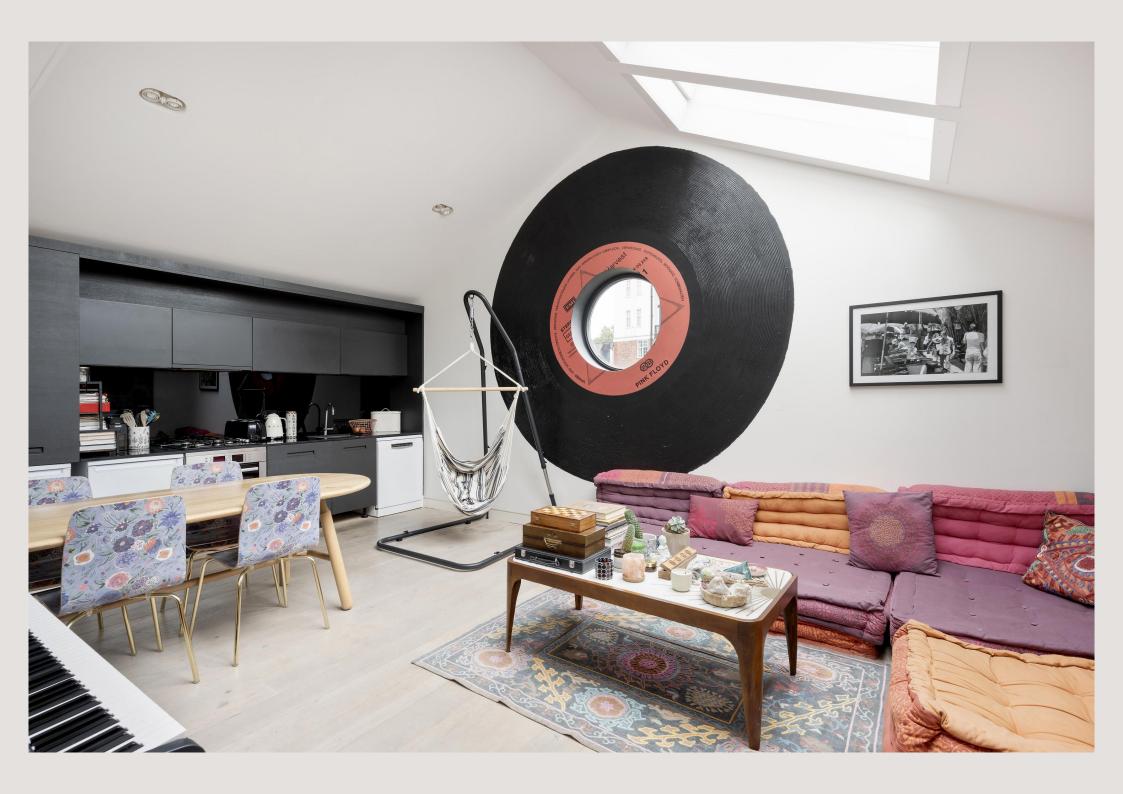

The open-plan kitchen/reception room has vaulted ceilings creating a bright and inviting living space. Additional benefits include a secure, dedicated parking space, gated access to the development, and ample storage.