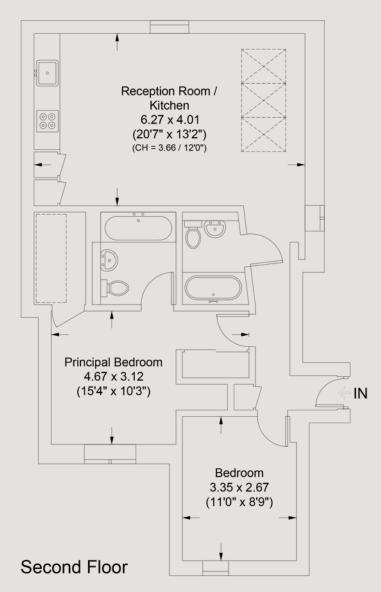

#### Abbey Road, NW8

Approx Gross Internal Area Limited Use Area

715 Sq Ft - 66.4 Sq M 26 Sq Ft - 2.4 Sq M

For Illustration Purposes Only - Not To Scale

Every attempt has been made to ensure the accuracy of this floor plan however measurements are approximate and for illustration purposes only.

Measured in accordance with the RICS code of measuring practice. Not to scale.