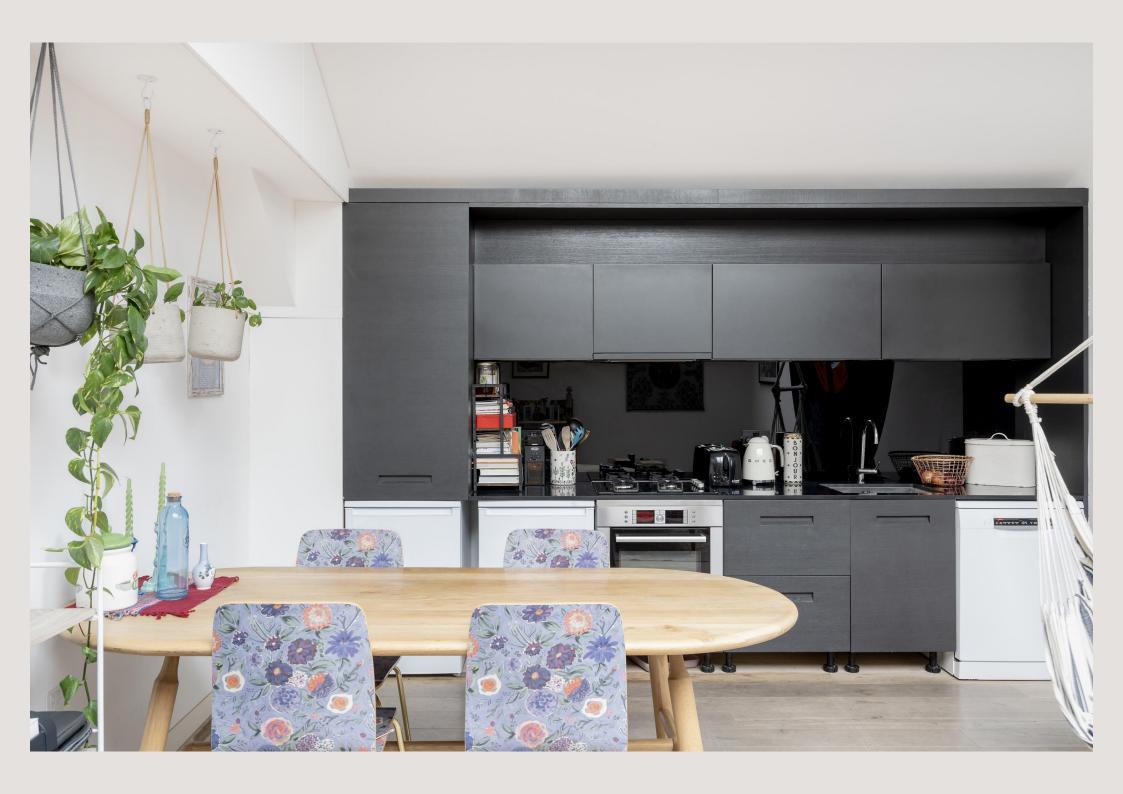

The open-plan kitchen/reception room has vaulted ceilings creating a bright and inviting living space. Additional benefits include a secure, dedicated parking space, gated access to the development, and ample storage.