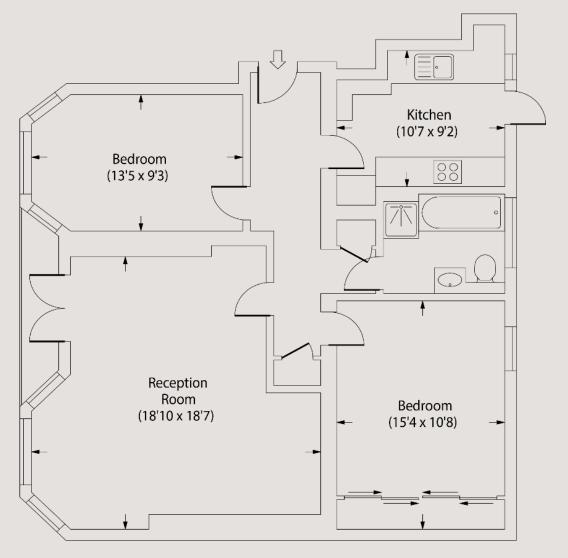

#### Melcombe Court, NW1

Fourth Floor

Approx Gross Internal Area 886 Sq Ft - 82.3 Sq M For Illustration Purposes Only - Not To Scale

Every attempt has been made to ensure the accuracy of this floor plan however measurements are approximate and for illustration purposed only.

Measured in accordance with the RICS codes Of measuring practice. Not To Scale