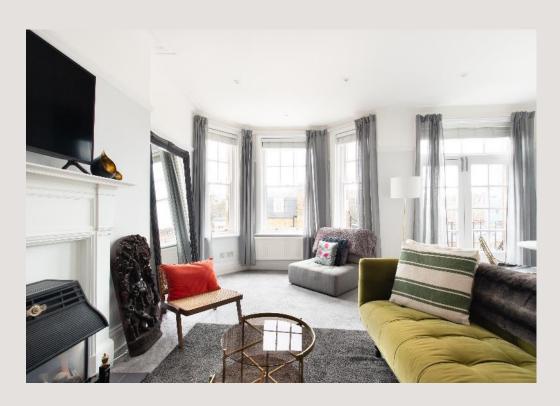

elcombe Court is located between Marylebone and Baker Street underground stations, on the south west corner of Dorset Square.

The apartment is on the fourth floor and is very quiet, but you still see the bustling activity of the city below. The living room looks onto Dorset Square, and is particularly pleasant in the spring and summer months, when the trees and plants are in full bloom.

My favourite feature is the French doors that open onto a private balcony, it is a great place to relax after a busy day at work.

We recently refurbished the whole apartment, fitting a modern kitchen with fully integrated appliances, including a wine fridge. The bathroom is larger than