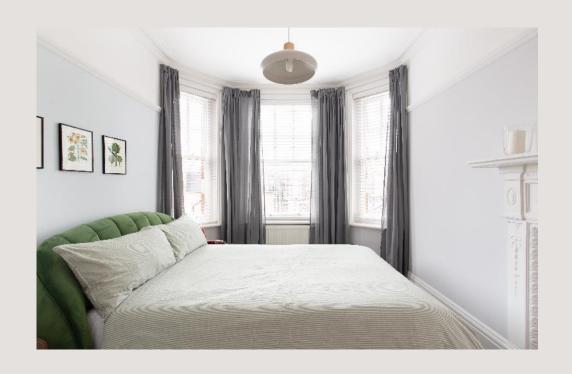

average, so we decided to install a separate shower cubicle and bathtub. Both bedrooms are good sizes.

A quirky feature that we love is the New York-style fire escape leading off the kitchen, I sometimes sit here with my morning coffee or when we have guests over.