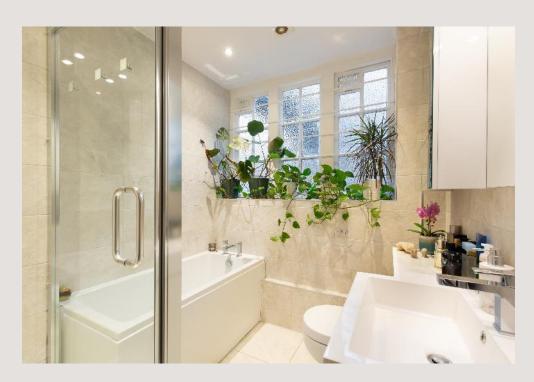

My favourite feature is the French doors that open onto a private balcony, it is a great place to relax after a busy day at work.

We recently refurbished the whole apartment, fitting a modern kitchen with fully integrated appliances, including a wine fridge. The bathroom is larger than

average, so we decided to install a separate shower cubicle and bathtub. Both bedrooms are good sizes.

A quirky feature that we love is the New York-style fire escape leading off the kitchen, I sometimes sit here with my morning coffee or when we have guests over.