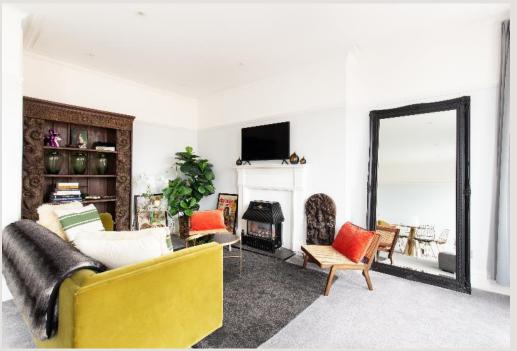

My favourite feature is the French doors that open onto a private balcony, it is a great place to relax after a busy day at work.

We recently refurbished the whole apartment, fitting a modern kitchen with fully integrated appliances, including a wine fridge. The bathroom is larger than

average, so we decided to install a separate shower cubicle and bathtub. Both bedrooms are good sizes.

A quirky feature that we love is the New York-style fire escape leading off the kitchen, I sometimes sit here with my morning coffee or when we have guests over.