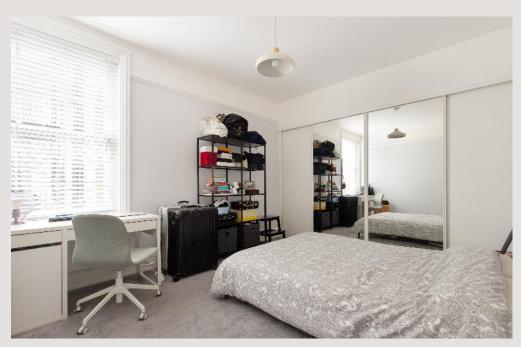

average, so we decided to install a separate shower cubicle and bathtub. Both bedrooms are good sizes.

A quirky feature that we love is the New York-style fire escape leading off the kitchen, I sometimes sit here with my morning coffee or when we have guests over.