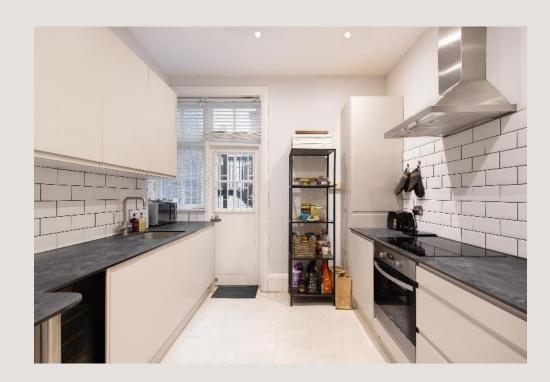

My favourite feature is the French doors that open onto a private balcony, it is a great place to relax after a busy day at work.

We recently refurbished the whole apartment, fitting a modern kitchen with fully integrated appliances, including a wine fridge. The bathroom is larger than