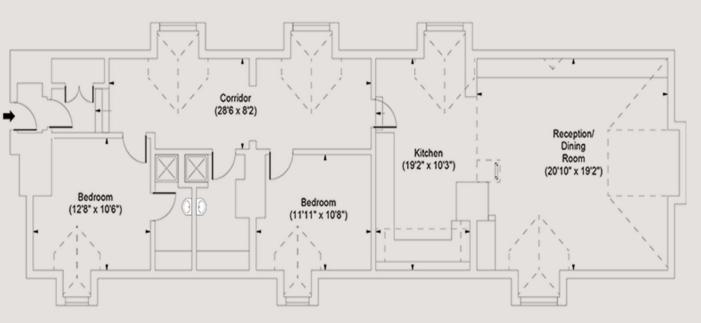

- Two Bedrooms
- Two Bathrooms
- Top Floor With Lift
- Vaulted Ceilings
- Mezzanine Level
- Porter

Storage/ Mezzanine (12'6" x 10'11")

Second Floor

Approx Gross Internal Area 1359 Sq Ft - 126.25 Sq M Every attempt has been made to ensure the accuracy of this floor plan however measurements are

approximate and for illustration purposed only. Measured in accordance with the RICS codes Of measuring practice. Not To Scale

0207 867 3999 hello@storyofhome.co.uk www.storyofhome.co.uk