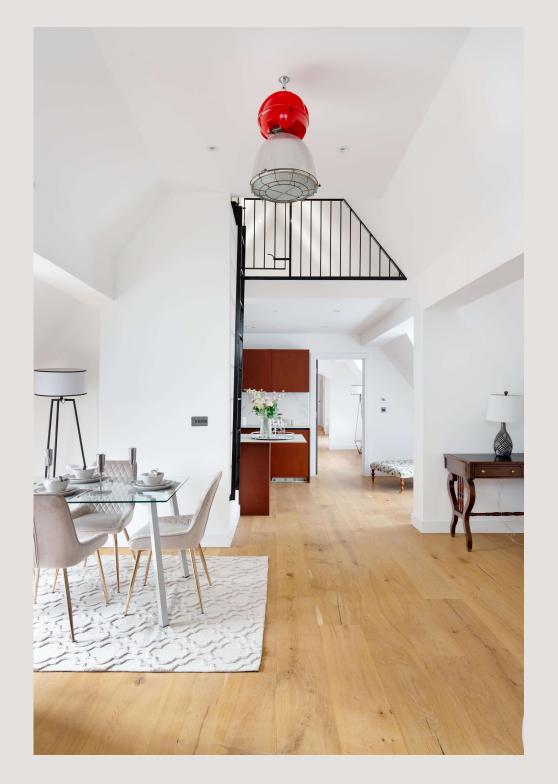

The Belsize Park Firehouse has been meticulously refurbished to create a distinctive collection of exclusive one, two, three and four bedroom apartments. The thoughtful and contemporary design compliment the heritage of this fine building. Retaining Arts and Crafts period architecture, preserved with meticulous attention to detail throughout, adding to the building's rich legacy for future generations.

- Two Bedrooms
- Two Bathrooms
- Top Floor With Lift
- Vaulted Ceilings
- Mezzanine Level
- Porter

Storage/ Mezzanine (12'6" x 10'11")

Second Floor

Approx Gross Internal Area 1359 Sq Ft - 126.25 Sq M Every attempt has been made to ensure the accuracy of this floor plan however measurements are