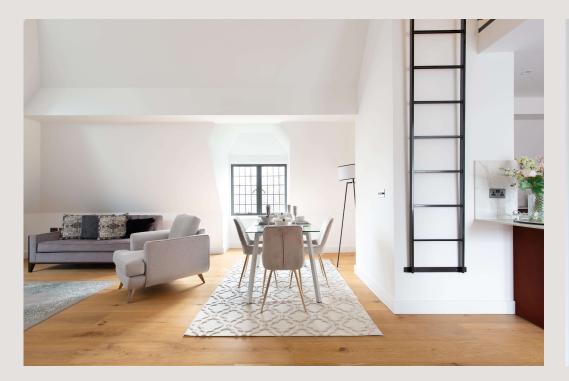

The Belsize Park Firehouse has been meticulously refurbished to create a distinctive collection of exclusive one, two, three and four bedroom apartments. The thoughtful and contemporary design compliment the heritage of this fine building. Retaining Arts and Crafts period architecture, preserved with meticulous attention to detail throughout, adding to the building's rich legacy for future generations.

- Two Bedrooms
- Two Bathrooms
- Top Floor With Lift
- Vaulted Ceilings
- Mezzanine Level
- Porter

Storage/ Mezzanine (12'6" x 10'11")

Second Floor

Approx Gross Internal Area 1359 Sq Ft - 126.25 Sq M Every attempt has been made to ensure the accuracy of this floor plan however measurements are