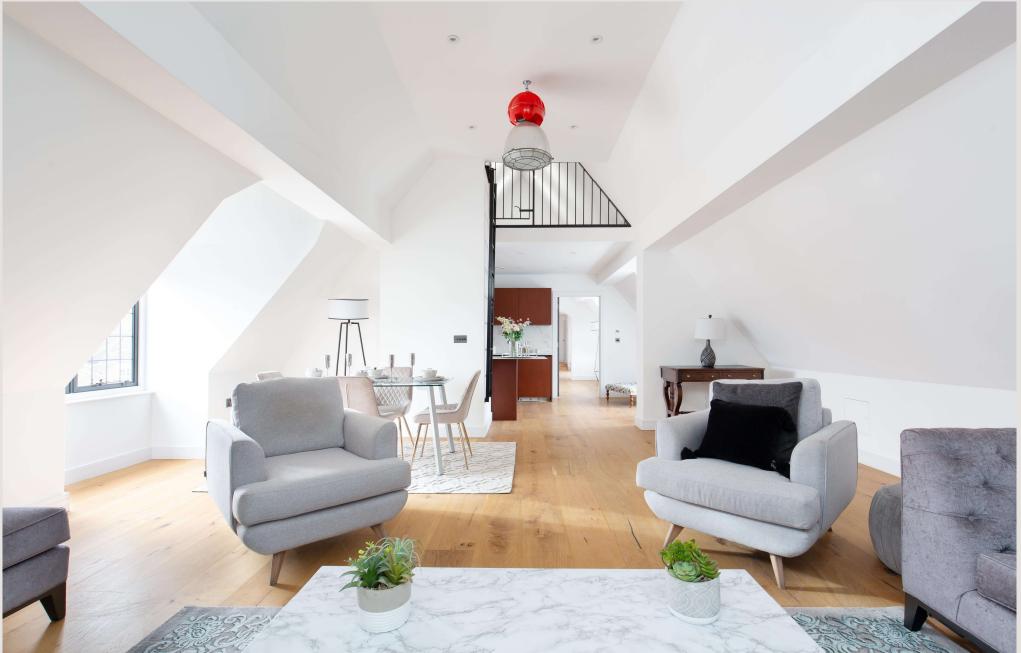

The Belsize Park Firehouse has been meticulously refurbished to create a distinctive collection of exclusive one, two, three and four bedroom apartments. The thoughtful and contemporary design compliment the heritage of this fine building. Retaining Arts and Crafts period architecture, preserved with meticulous attention to detail throughout, adding to the building's rich legacy for future generations.

- Two Bedrooms
- Two Bathrooms
- Top Floor With Lift
- Vaulted Ceilings
- Mezzanine Level
- Porter

Storage/ Mezzanine (12'6" x 10'11")

Second Floor

Approx Gross Internal Area 1359 Sq Ft - 126.25 Sq M Every attempt has been made to ensure the accuracy of this floor plan however measurements are